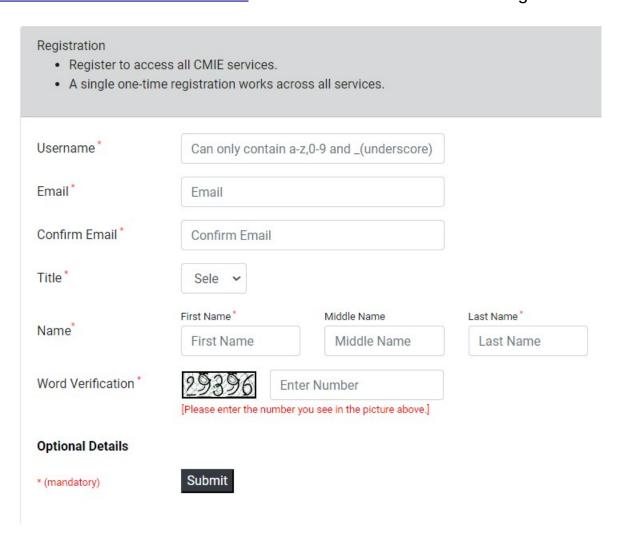

#### How to create a login ID:

Step 1: Visit the website <a href="https://register.cmie.com/kommon/bin/sr.php?">https://register.cmie.com/kommon/bin/sr.php?</a>
%20kall=wusubscribe&tab=2000 Please refer to the screen shot given below:

Step 2 : Fill the form and on submition user will receive password on their email id used for registration.

Step 3: The password is an autogenerated and sent from a mail id "p.intimation@cmie.in". Please check in your spam folder just in case password is not found in inbox.